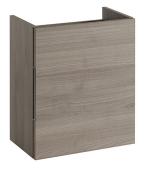

## Description

noke

PORCELANOSA BATHROOMS

 $42 \mbox{cm}$  wall hung vanity. door with lateral handle, hinges with soft closing system included.