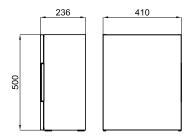

## Finish

anthracite 100303031 white 100303019

Technical drawing

Dimensions in mm

Warranty:For a warranty or other information on this product, visit our Web address: www.noken.com

Legal disclaimer: All details provided by the NOKEN's Product has an information purpose without any contractual value. In order to obtain further information about the materials and their installation please visit our showrooms. NOKEN reserves the right to modify or delete any information on this site. The images and colours shown in this site may differ from the real ones.