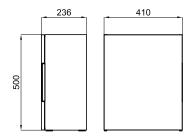

## Description

noke

PORCELANOSA BATHROOMS

 $42 \mbox{cm}$  wall hung vanity. door with lateral handle, hinges with soft closing system included.

Technical drawing

Dimensions in mm

Warranty:For a warranty or other information on this product, visit our Web address: www.noken.com