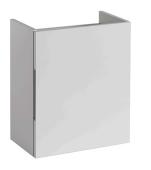

## Description

noke

PORCELANOSA BATHROOMS

 $42 \mbox{cm}$  wall hung vanity. door with lateral handle, hinges with soft closing system included.

Technical drawing

Dimensions in mm

Warranty:For a warranty or other information on this product, visit our Web address: www.noken.com