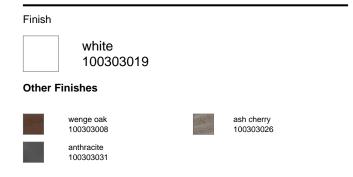

## Description

noke

PORCELANOSA BATHROOMS

 $42 \mbox{cm}$  wall hung vanity. door with lateral handle, hinges with soft closing system included.

Technical drawing

Dimensions in mm

Warranty:For a warranty or other information on this product, visit our Web address: www.noken.com