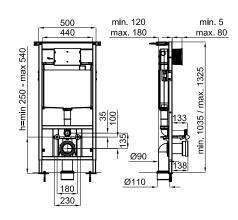

## Description

Concealed cistern with frame for wall hung pan. Installation in light wall. Includes the fixings kit and connection pipes for the WC.

## Finish

100294206

100159542

Certifications and quality characteristiques

WRAS

Dimensions in mm

Warranty:For a warranty or other information on this product, visit our Web address: www.noken.com

Legal disclaimer: All details provided by the NOKEN's Product has an information purpose without any contractual value. In order to obtain further information about the materials and their installation please visit our showrooms. NOKEN reserves the right to modify or delete any information on this site. The images and colours shown in this site may differ from the real ones.