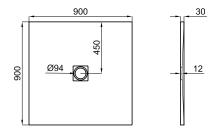

white 100293462

Dimensions in mm

Warranty:For a warranty or other information on this product, visit our Web address: www.noken.com

Legal disclaimer: All details provided by the NOKEN's Product has an information purpose without any contractual value. In order to obtain further information about the materials and their installation please visit our showrooms. NOKEN reserves the right to modify or delete any information on this site. The images and colours shown in this site may differ from the real ones.