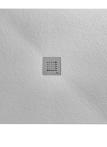

Shower Trays

Image: Second state

SLATE

Description

90x90 MINERAL STONE shower tray.

noke

PORCELANOSA BATHROOMS

Finish