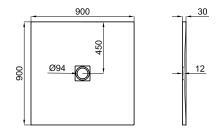

Shower Trays

 SLATE

90x90 MINERAL STONE shower tray.

noke

PORCELANOSA BATHROOMS

Dimensions in mm

Warranty:For a warranty or other information on this product, visit our Web address: www.noken.com

Legal disclaimer: All details provided by the NOKEN's Product has an information purpose without any contractual value. In order to obtain further information about the materials and their installation please visit our showrooms. NOKEN reserves the right to modify or delete any information on this site. The images and colours shown in this site may differ from the real ones.