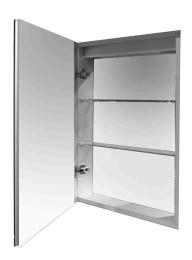

## Description

noker

PORCELANOSA BATHROOMS

48.9x76.2x10 cm. concealed cabinet with double side mirror door. 2 adjustable glass shelves. Mirror back panel. Soft closing door. Brilliant aluminium profile door ""soft line"". Without logo. Reversible. Left and right opening.