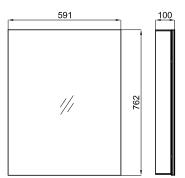

## Description

59.1X76.2X10 cm. concealed cabinet with double side mirror door. 2 adjustable glass shelves. Mirror back panel. Soft closing door. Brilliant aluminium profile door ""soft line"". Without logo. Reversible. Left and right opening.

| H | I | n | I | s | h |
|---|---|---|---|---|---|

100292452

Technical drawing

Dimensions in mm

Warranty:For a warranty or other information on this product, visit our Web address: www.noken.com

Legal disclaimer: All details provided by the NOKEN's Product has an information purpose without any contractual value. In order to obtain further information about the materials and their installation please visit our showrooms. NOKEN reserves the right to modify or delete any information on this site. The images and colours shown in this site may differ from the real ones.