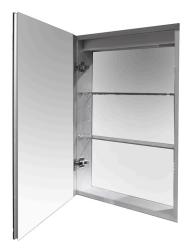

## Description

59.1X76.2X10 cm. concealed cabinet with double side mirror door. 2 adjustable glass shelves. Mirror back panel. Soft closing door. Brilliant aluminium profile door ""soft line"". Without logo. Reversible. Left and right opening.