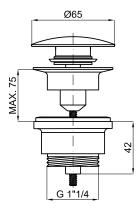

## Finish

copper 100291446

brushed copper 100291448

Technical drawing

Dimensions in mm

Warranty:For a warranty or other information on this product, visit our Web address: www.noken.com

Legal disclaimer: All details provided by the NOKEN's Product has an information purpose without any contractual value. In order to obtain further information about the materials and their installation please visit our showrooms. NOKEN reserves the right to modify or delete any information on this site. The images and colours shown in this site may differ from the real ones.