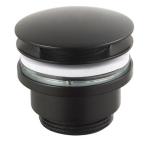

## Description

Universal clicker basin waste

noke

PORCELANOSA BATHROOMS

## Finish

copper 100291446

brushed copper 100291448

Technical drawing

Dimensions in mm

Warranty:For a warranty or other information on this product, visit our Web address: www.noken.com

Legal disclaimer: All details provided by the NOKEN's Product has an information purpose without any contractual value. In order to obtain further information about the materials and their installation please visit our showrooms. NOKEN reserves the right to modify or delete any information on this site. The images and colours shown in this site may differ from the real ones.