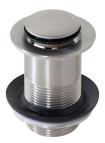

## Description

Unslotted clicker basin waste

Finish

brushed stainless steel 100286962

**COMPLEMENTOS** 