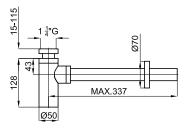

Washbasins and Worktops

Description

Bottle trap

Finish

brushed stainless steel 100286924

**COMPLEMENTOS** 

Technical drawing

Dimensions in mm