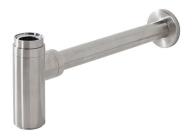

Washbasins and Worktops

Description

Bottle trap

Finish

brushed stainless steel 100286924

**COMPLEMENTOS** 

Technical drawing

Dimensions in mm