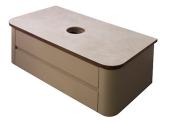

## Description

nol

PORCELANOSA BATHROOMS

Suspended cabinet 82 cm. Porcelain surface and massiv walnut wood. Drawer with soft close. Possible to fit with the LIAM furniture legs.

## Finish

walnut\_sand 100285901