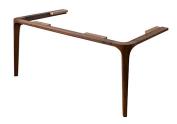

## Description

Furniture legs made from massiv walnut wood 80 cm., can be matched with the suspended LIEM cabinet.