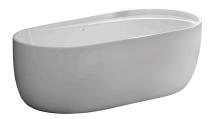

#### Description

bathtub, freestanding, without brassware, with shelf for taps, oval 185x95, one-piece, center bath waste, sanitary acrylic. Syphon NEXT 100304809 accessory not included.

#### Finish

glossy white 100282059