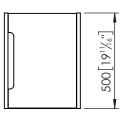

## **Technical Information**

- Installation: de pared
- Height: 500 mm
- Width: 198 mm
- Length: 398 mm
- Net Weight: 8.8 Kg