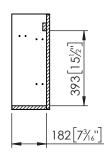

## **Technical Information**

- Installation: de pared
- Height: 500 mm
- Width: 198 mm
- Length: 398 mm
- Net Weight: 8.8 Kg