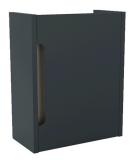

#### CAJON MB ONE VULCANO GREY 40X20 100278911

#### **Codes and Standards** Description Wall-hung 40x20 cm vanity all in Vulcano grey finish. CARB EPA **Features** - Made in wood - Metallic nailer - Moisture resistance Colour - Suitable for small bathrooms - Length x Width: 398x198 mm Vulcano Grey **Recommended Products** - 100153728 - RAS BL 1DER C/GR 40X20 - 100276092 - LAVABO ONE 1IZQ BL. BR C/GR C/REB 40X20 **Other Colours** - 100278878 - TOALLERO ONE INOX 40 - 100278916 - TOALLERO PARED ONE INOX 92 White - 100278896 - ESPEJO ONE 35X100 - 100276110 - LAVABO ONE 1DER BL. BR C/GR C/REB 40X20