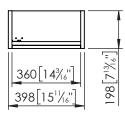

#### **Codes and Standards** Description Wall-hung 40x20 cm vanity all in Vulcano grey finish. CARB EPA **Features** - Made in wood - Metallic nailer - Moisture resistance Colour - Suitable for small bathrooms - Length x Width: 398x198 mm Vulcano Grey **Recommended Products** - 100153728 - RAS BL 1DER C/GR 40X20 - 100276092 - LAVABO ONE 1IZQ BL. BR C/GR C/REB 40X20 **Other Colours** - 100278878 - TOALLERO ONE INOX 40 - 100278916 - TOALLERO PARED ONE INOX 92 White - 100278896 - ESPEJO ONE 35X100 - 100276110 - LAVABO ONE 1DER BL. BR C/GR C/REB 40X20

## **Technical Information**

- Installation: de pared
- Height: 500 mm
- Width: 198 mm
- Length: 398 mm
- Net Weight: 8.8 Kg