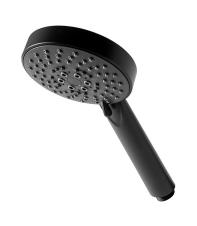

## Description

5 functions handshower with diverter and Noken Eco-Air system. Flow rate 8,56 l/min at 3bar.

#### Finish

black 100269489

#### Other Finishes

chrome 100305831