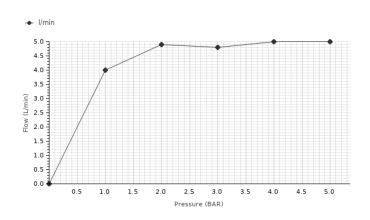

## Flow rate diagramme

| Pressure (bar)      | 0 | 1 | 2   | 3   | 4 | 5 |
|---------------------|---|---|-----|-----|---|---|
| Flow - I/min (±15%) | 0 | 4 | 4.9 | 4.8 | 5 | 5 |