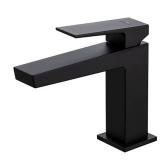

#### Description

Single lever basin mixer 3/8". Ø25 mm ceramic cartridge. Length of hoses 405 mm. Without pop-up waste set 1 1/4". "Plus" aerator. Flow rate 5 l/min. at 3 bar.

#### Finish

black 100264006