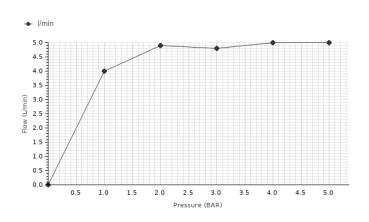

## Flow rate diagramme

| Pressure (bar)      | 0 | 1 | 2   | 3   | 4 | 5 |
|---------------------|---|---|-----|-----|---|---|
| Flow - I/min (±15%) | 0 | 4 | 4.9 | 4.8 | 5 | 5 |