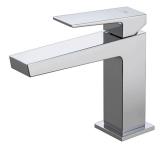

## Description

Single lever basin mixer 3/8". Ø25 mm ceramic cartridge. Length of hoses 405 mm. Without pop-up waste set 1 1/4". "Plus" aerator. Flow rate 5 l/min. at 3 bar.

#### Finish

chrome 100264005