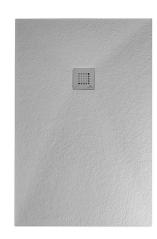

## **Shower Trays**

























## Description

180x90 MINERAL STONE shower tray.

## Finish



white 100259705

## Technical drawing



900

200





**SLATE** 



Warranty:For a warranty or other information on this product, visit our Web address: www.noken.com

Legal disclaimer: All details provided by the NOKEN's Product has an information purpose without any contractual value. In order to obtain further information about the materials and their installation please visit our showrooms. NOKEN reserves the right to modify or delete any information on this site. The images and colours shown in this site may differ from the real ones.