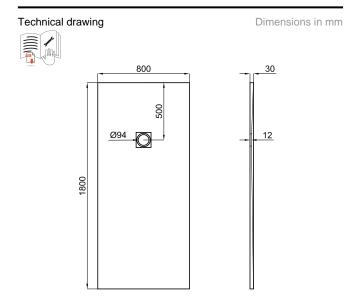

## Description

180X80 MINERAL STONE shower tray.

SLATE

Warranty:For a warranty or other information on this product, visit our Web address: www.noken.com

Legal disclaimer: All details provided by the NOKEN's Product has an information purpose without any contractual value. In order to obtain further information about the materials and their installation please visit our showrooms. NOKEN reserves the right to modify or delete any information on this site. The images and colours shown in this site may differ from the real ones.