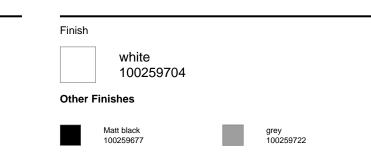

## Description

180X80 MINERAL STONE shower tray.

SLATE

Warranty:For a warranty or other information on this product, visit our Web address: www.noken.com

Legal disclaimer: All details provided by the NOKEN's Product has an information purpose without any contractual value. In order to obtain further information about the materials and their installation please visit our showrooms. NOKEN reserves the right to modify or delete any information on this site. The images and colours shown in this site may differ from the real ones.