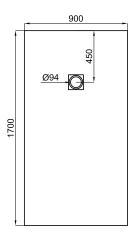

**Shower Trays** 

Description

170x90 MINERAL STONE shower tray.

Finish

white 100259669

Technical drawing

Dimensions in mm

**SLATE** 