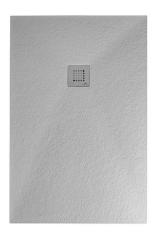

**Shower Trays** 

Description

170x90 MINERAL STONE shower tray.

Finish

white 100259669

Technical drawing

Dimensions in mm

**SLATE** 