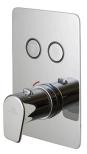

#### Description

Thermostatic concealed bath/shower mixer with 2 outlets. Thermostatic cartridge. Connections 1/2". Trim kit and Project Line body included. The flow rate at 3 bar is 21 l/min for both outlets. Possibility to combine functions simultaneously. Trims for hand shower and rain buttons installed. It incorporates additionally a cascade trim button interchangeable. Chrome: It can be combined with 100243874, 100243838, 100284604 and 100243839 opening the aditional outlet at the bottom. Black: It can be combined with 1100271996 and 100284630 opening the aditional outlet at the bottom.

#### Finish

chrome 100243848