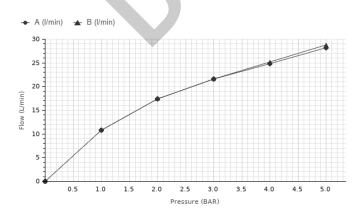

## Flow rate diagramme

| Pressure (bar)          | 0 | 1 2       | 3    | 4    | 5    |
|-------------------------|---|-----------|------|------|------|
| Flow - A (I/min) (±15%) | 0 | 10.8 17.4 | 21.6 | 24.8 | 28.2 |
| Flow - B (I/min) (±15%) | 0 | 10.8 17.4 | 21.6 | 25.2 | 28.8 |