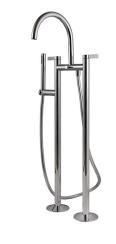

## Description

LUXE - Floor mounted bath shower mixer 3/8" with 150cm shower hose and hand shower. Ceramic disc valves. Automatic diverter. "Plus" aerator. Flow rate for shower: 15,3 l/min. at 3 bar and flow rate bath: 22,1 l/min. at 3 bar. Diameter 110 mm. at base.