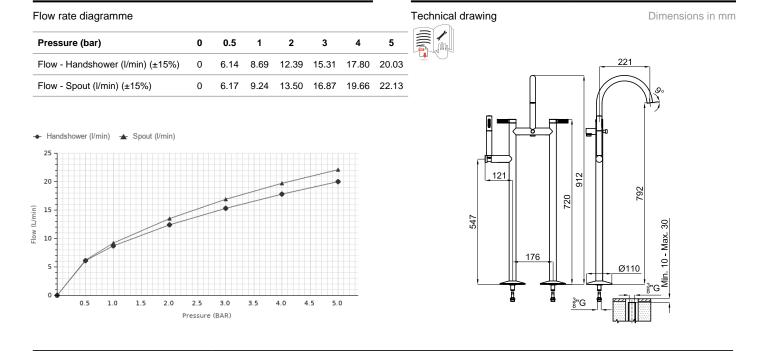

## Description

LUXE - Floor mounted bath shower mixer 3/8" with 150cm shower hose and hand shower. Ceramic disc valves. Automatic diverter. "Plus" aerator. Flow rate for shower: 15,3 l/min. at 3 bar and flow rate bath: 22,1 l/min. at 3 bar. Diameter 110 mm. at base.