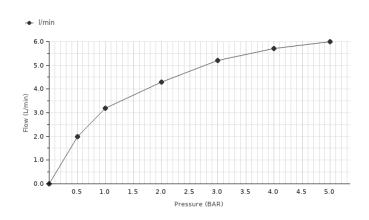

## Flow rate diagramme

| Pressure (bar)      | 0 | 0.5 | 1   | 2   | 3   | 4   | 5 |
|---------------------|---|-----|-----|-----|-----|-----|---|
| Flow - I/min (±15%) | 0 | 2   | 3.2 | 4.3 | 5.2 | 5.7 | 6 |