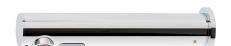

# **ROUND**

#### Description

ROUND - Electronic basin mixer with one water inlet 1/2" connections, "plus" aerator, without pop up waste. 220V-6V, 50Hz 50Hz. Flow rate 5 l/min at 3 bar. Filters included

#### Finish

chrome 100238445