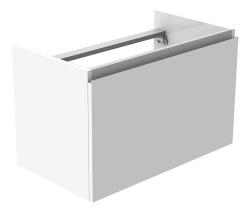

## Description

CUBE. - Wall hung vanity unit 80 cm., with 1 drawer with soft-close system. With handle.

## Finish

white 100235065