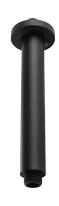

#### Description

Rondo 20 cm shower head arm, ceiling connection

#### Finish

Matt black 100229063