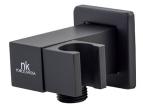

### Description

COTA - Wall bracket with outlet elbow

#### Finish

black 100213290