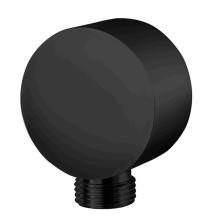

### Description

LIBERTY - Shower outlet elbow

#### Finish

black 100213267

### **Other Finishes**

chrome 100064216

copper 100280770

brushed titanium 100281757

titanium 100280764

brushed copper 100280771

Dimensions in mm

**LIBERTY** 