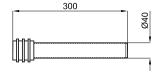

## Description

noke

PORCELANOSA BATHROOMS

Connection kit for wall hung toilets. Includes a 30 cm lengh waste pipe and inlet pipe.

Finish

white 100213068

Dimensions in mm

Warranty:For a warranty or other information on this product, visit our Web address: www.noken.com