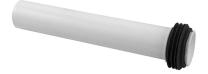

## Description

noke

PORCELANOSA BATHROOMS

Connection kit for wall hung toilets. Includes a 30 cm lengh waste pipe and inlet pipe.

Finish

white 100213068

Dimensions in mm

Warranty:For a warranty or other information on this product, visit our Web address: www.noken.com