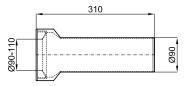

## Finish

black 100213056

Technical drawing

Dimensions in mm

Warranty:For a warranty or other information on this product, visit our Web address: www.noken.com

Legal disclaimer: All details provided by the NOKEN's Product has an information purpose without any contractual value. In order to obtain further information about the materials and their installation please visit our showrooms. NOKEN reserves the right to modify or delete any information on this site. The images and colours shown in this site may differ from the real ones.