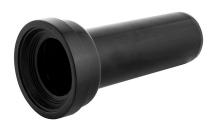

## Description

Horizontal waste pipe  $90x400\,$  mm. for wall hung toilets. Used when the pipe supplied on the frame is too short to install the wall hung toilet.

## Finish

black 100213056

Technical drawing

Dimensions in mm

Warranty:For a warranty or other information on this product, visit our Web address: www.noken.com

Legal disclaimer: All details provided by the NOKEN's Product has an information purpose without any contractual value. In order to obtain further information about the materials and their installation please visit our showrooms. NOKEN reserves the right to modify or delete any information on this site. The images and colours shown in this site may differ from the real ones.