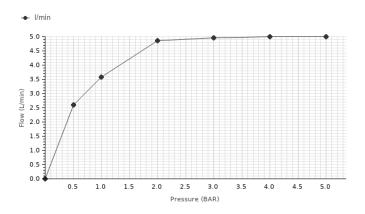

#### Other Finishes

brushed titanium 100280809

| Flow rate diagramme |   |     |      |      |      |   |   |
|---------------------|---|-----|------|------|------|---|---|
| Pressure (bar)      | 0 | 0.5 | 1    | 2    | 3    | 4 | 5 |
| Flow - I/min (±15%) | 0 | 2.6 | 3.57 | 4.85 | 4.95 | 5 | 5 |