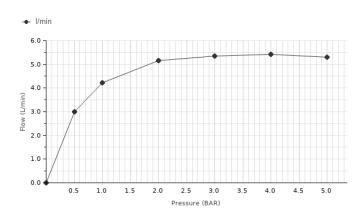

## Flow rate diagramme

| Pressure (bar)      | 0 | 0.5  | 1    | 2    | 3    | 4    | 5   |
|---------------------|---|------|------|------|------|------|-----|
| Flow - I/min (±15%) | 0 | 3.01 | 4.22 | 5.17 | 5.34 | 5.42 | 5.3 |