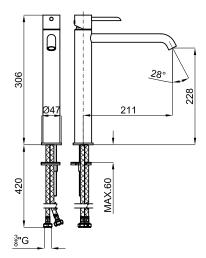

### Description

306 mm high spout single lever basin mixer 3/8". Ø35 mm ceramic cartridge. Length of hoses 420 mm. Without pop-up waste set 1 1/4". "Plus" aerator. Coldwater opening. Flow rate 5,34 l/min. at 3 bar.

### Technical drawing

Dimensions in mm

Warranty:For a warranty or other information on this product, visit our Web address: www.noken.com

Legal disclaimer: All details provided by the NOKEN's Product has an information purpose without any contractual value. In order to obtain further information about the materials and their installation please visit our showrooms. NOKEN reserves the right to modify or delete any information on this site. The images and colours shown in this site may differ from the real ones.