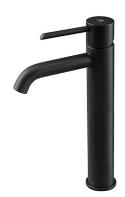

### Description

306 mm high spout single lever basin mixer 3/8". Ø35 mm ceramic cartridge. Length of hoses 420 mm. Without pop-up waste set 1 1/4". "Plus" aerator. Coldwater opening. Flow rate 5,34 l/min. at 3 bar.

### Finish

black 100208373