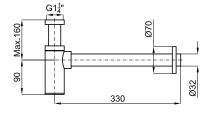

## Finish

Gold 100313746 copper

100318447 brushed copper 100318453

brushed titanium

100318455

Technical drawing

Dimensions in mm

Warranty:For a warranty or other information on this product, visit our Web address: www.noken.com