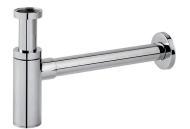

## COMPLEMENTOS



## Description

ROUND - Bottle trap

noke

PORCELANOSA BATHROOMS

## Finish



Gold 100313746 copper

100318447 brushed copper 100318453

brushed titanium

100318455



Technical drawing

Dimensions in mm



Warranty:For a warranty or other information on this product, visit our Web address: www.noken.com

Legal disclaimer: All details provided by the NOKEN's Product has an information purpose without any contractual value. In order to obtain further information about the materials and their installation please visit our showrooms. NOKEN reserves the right to modify or delete any information on this site. The images and colours shown in this site may differ from the real ones.

© 2023 noken | Edition: 19/09/2023 INT Ref.170006