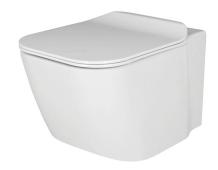

## Description

Wall hung pan. Includes 100041282 fixing kit.

## Finish

matt white 100180514