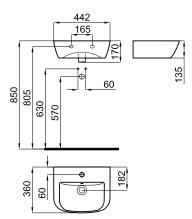

## Finish

white 100171084

Technical drawing

Dimensions in mm

Warranty:For a warranty or other information on this product, visit our Web address: www.noken.com

Legal disclaimer: All details provided by the NOKEN's Product has an information purpose without any contractual value. In order to obtain further information about the materials and their installation please visit our showrooms. NOKEN reserves the right to modify or delete any information on this site. The images and colours shown in this site may differ from the real ones.