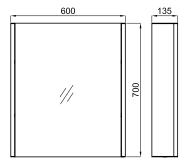

## Description

60x70x13.5 cm. wall mounted cabinet with double side mirror door and lateral light. Defogger included. Switch on/off for shaver socket max.500watt. 2 adjustable glass shelves. Mirror back panel. Soft closing door. Brilliant aluminium profile door ""soft line"". Class I.

## Finish

100165541

Technical drawing

Dimensions in mm

Warranty:For a warranty or other information on this product, visit our Web address: www.noken.com

Legal disclaimer: All details provided by the NOKEN's Product has an information purpose without any contractual value. In order to obtain further information about the materials and their installation please visit our showrooms. NOKEN reserves the right to modify or delete any information on this site. The images and colours shown in this site may differ from the real ones.