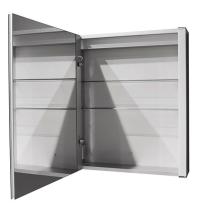

## Description

60x70x13.5 cm. wall mounted cabinet with double side mirror door and lateral light. Defogger included. Switch on/off for shaver socket max.500watt. 2 adjustable glass shelves. Mirror back panel. Soft closing door. Brilliant aluminium profile door ""soft line"". Class I.