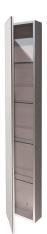

## Description

30x170x14.5 cm. wall mounted cabinet with mirror double side door. 5 galss shelves. Mirror back panel. Soft closing door. Brilliant aluminium profile ""soft line"".

| ⊢ır | าเร | sh |
|-----|-----|----|