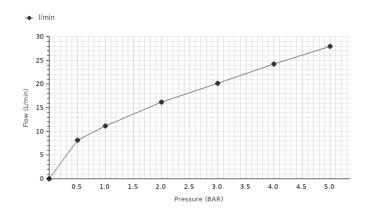

## Flow rate diagramme

| Pressure (bar)      | 0 | 0.5 | 1    | 2    | 3    | 4    | 5    |
|---------------------|---|-----|------|------|------|------|------|
| Flow - I/min (±15%) | 0 | 8.1 | 11.2 | 16.2 | 20.1 | 24.2 | 27.9 |