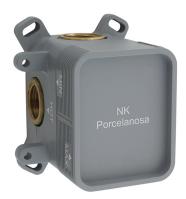

#### Description

SMART BOX - Universal and quick installation for 1 way mixer with a Ø35 mm. ceramic cartridge and  $1/2^{**}$  connections. The 3 bar pressure is 22,1 L/min. 2 mufflers and a  $1/2^{**}$  plug included.