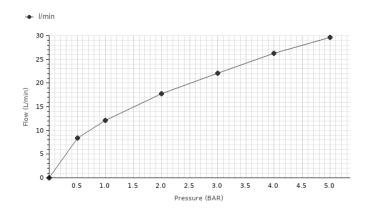

#### Finish

100124166

Certifications and quality characteristiques

**LGAI** 

| Flow i | rate | diag | ramme |
|--------|------|------|-------|
|--------|------|------|-------|

| Pressure (bar)      | 0 | 0.5 | 1    | 2    | 3    | 4    | 5    |
|---------------------|---|-----|------|------|------|------|------|
| Flow - I/min (±15%) | 0 | 8.4 | 12.1 | 17.8 | 22.1 | 26.3 | 29.6 |