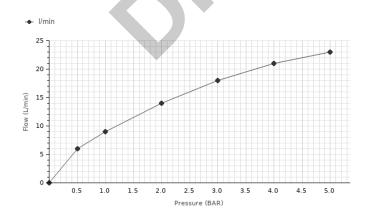

## Finish

chrome 100123648

 Flow rate diagramme

 Pressure (bar)
 0
 0.5
 1
 2
 3
 4
 5

 Flow - I/min (±15%)
 0
 6
 9
 14
 18
 21
 23

Technical drawing

Dimensions in mm

Noken does not guarantee the supply of discontinued items