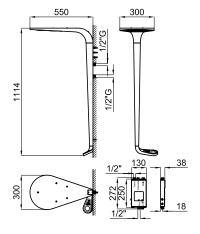

## Finish

chrome 100123648

 Flow rate diagramme

 Pressure (bar)
 0
 0.5
 1
 2
 3
 4
 5

 Flow - I/min (±15%)
 0
 6
 9
 14
 18
 21
 23

Technical drawing

Dimensions in mm

Noken does not guarantee the supply of discontinued items