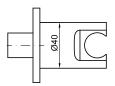

## Description

Wall bracket with outlet elbow. Recommended order of flexi hose 100137888 for white or 100137888  $\,$ 

## Technical drawing

Dimensions in mm

Noken does not guarantee the supply of discontinued items

Warranty:For a warranty or other information on this product, visit our Web address: www.noken.com

Legal disclaimer: All details provided by the NOKEN's Product has an information purpose without any contractual value. In order to obtain further information about the materials and their installation please visit our showrooms. NOKEN reserves the right to modify or delete any information on this site. The images and colours shown in this site may differ from the real ones.