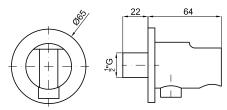

## Description

Wall bracket with outlet elbow. Recommended order of flexi hose 100137888 for white or 100137888  $\,$ 

## Technical drawing

Dimensions in mm

Noken does not guarantee the supply of discontinued items

Warranty:For a warranty or other information on this product, visit our Web address: www.noken.com

Legal disclaimer: All details provided by the NOKEN's Product has an information purpose without any contractual value. In order to obtain further information about the materials and their installation please visit our showrooms. NOKEN reserves the right to modify or delete any information on this site. The images and colours shown in this site may differ from the real ones.