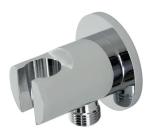

## Description

Wall bracket with outlet elbow. Recommended order of flexi hose 100137888 for white or 100137888  $\,$ 

## Finish

chrome 100123143