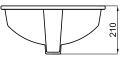

## Description

45,5x34 cm. undercountertop basin with overflow. Fixing kit 100041307 needed.

## Finish

white 100120592

Certifications and quality characteristiques

noke

PORCELANOSA BATHROOMS

Dimensions in mm

SOTTO

Warranty:For a warranty or other information on this product, visit our Web address: www.noken.com