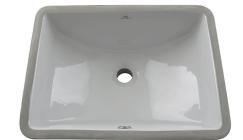

## Description

45,5x34 cm. undercountertop basin with overflow. Fixing kit 100041307 needed.

## Finish

white 100120592

Certifications and quality characteristiques

noke

PORCELANOSA BATHROOMS

Dimensions in mm

SOTTO

Warranty:For a warranty or other information on this product, visit our Web address: www.noken.com