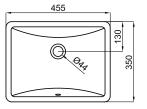

## Description

45,5x34 cm. undercountertop basin with overflow. Fixing kit 100041307 needed.

## Finish

white 100120592

Certifications and quality characteristiques

noke

PORCELANOSA BATHROOMS

Dimensions in mm

SOTTO

Warranty:For a warranty or other information on this product, visit our Web address: www.noken.com