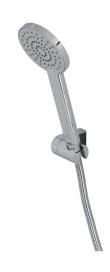

## Description

HOTELS SHOWER PACK. Includes wall bracket, 1 function handshower 100113767 and flexi hose 100137893  $\,$ 

#### Finish

chrome 100108291