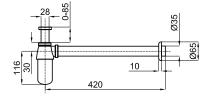

## COMPLEMENTOS

Description

Bottle trap. UK size 35 mm diameter

noke

PORCELANOSA BATHROOMS

Technical drawing

Dimensions in mm

Warranty:For a warranty or other information on this product, visit our Web address: www.noken.com