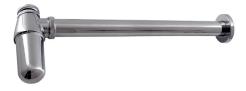

## COMPLEMENTOS

Description

Bottle trap. UK size 35 mm diameter

noke

PORCELANOSA BATHROOMS

Technical drawing

Dimensions in mm

Warranty:For a warranty or other information on this product, visit our Web address: www.noken.com