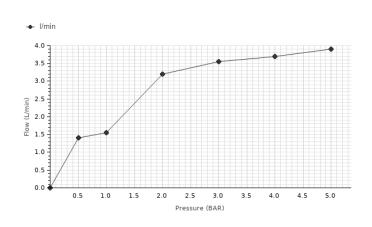

# Flow rate diagramme

| Pressure (bar)      | 0 | 0.5 | 1    | 2   | 3    | 4   | 5   |
|---------------------|---|-----|------|-----|------|-----|-----|
| Flow - I/min (±15%) | 0 | 1.4 | 1.55 | 3.2 | 3.55 | 3.7 | 3.9 |