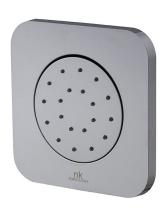

## Bathroom Taps

## Description

 $1/2\mbox{\ensuremath{^{\prime\prime}}}$  concealed body jet. Minimum flow rate required: 3,55 l/min. at 3 bar

### Finish

chrome 100093549

**COMPLEMENTOS** 