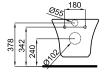

Sanitaryware

**HOTELS** 

Description

Wall hung pan with fixing kit 100090710

Finish

white 100090698

Technical drawing

Dimensions in mm