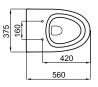

Sanitaryware

**HOTELS** 

Description

Wall hung pan with fixing kit 100090710

Finish

white 100090698

Technical drawing

Dimensions in mm