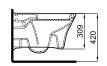

Sanitaryware

**HOTELS** 

Description

Wall hung pan with fixing kit 100090710

Finish

white 100090698

Technical drawing

Dimensions in mm