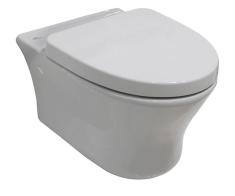

Sanitaryware

**HOTELS** 

Description

Wall hung pan with fixing kit 100090710

Finish

white 100090698

Technical drawing

Dimensions in mm