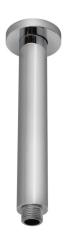

#### Description

Rondo 20 cm shower head arm, ceiling connection

## Finish

chrome 100090331