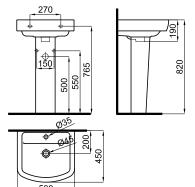

## **ACRO COMPACT**

Description

Pedestal for basin 60 cm. and cloakroom basin 50 cm. .

Finish

white 100080138

Technical drawing

Dimensions in mm

Noken does not guarantee the supply of discontinued items