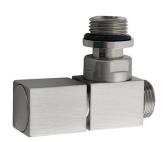

## Description

Nivelite square valve 1/2" + raccord 15 for pipeline of copper

## Finish

brushed stainless steel 100069255