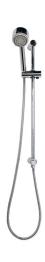

## Description

BELA-C SHOWER PACK. Includes handshower bar with bracket, 5-function CAZ handshower 100040338, with 100137893 flexible hose and water connection.

## Finish

chrome 100063971

**COMPLEMENTOS** 