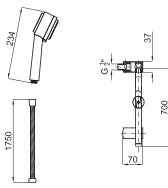

## Description

BELA-C SHOWER PACK. Includes handshower bar with bracket, 5-function CAZ handshower 100040338, with 100137893 flexible hose and water connection.

## Technical drawing

Dimensions in mm

Noken does not guarantee the supply of discontinued items

Warranty:For a warranty or other information on this product, visit our Web address: www.noken.com

Legal disclaimer: All details provided by the NOKEN's Product has an information purpose without any contractual value. In order to obtain further information about the materials and their installation please visit our showrooms. NOKEN reserves the right to modify or delete any information on this site. The images and colours shown in this site may differ from the real ones.