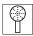

## Description

BELA-C SHOWER PACK. Includes handshower bar with bracket, 5-function CAZ handshower 100040338, with 100137893 flexible hose and water connection.