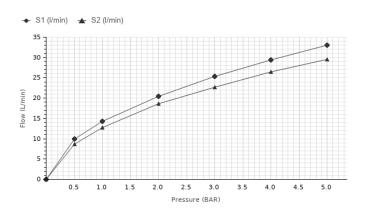

## Flow rate diagramme

| Pressure (bar)           | 0 | 0.5 | 1    | 2    | 3    | 4    | 5    |
|--------------------------|---|-----|------|------|------|------|------|
| Flow - S1 (I/min) (±15%) | 0 | 9.9 | 14.3 | 20.5 | 25.4 | 29.4 | 33   |
| Flow - S2 (I/min) (±15%) | 0 | 8.7 | 12.7 | 18.6 | 22.7 | 26.4 | 29.5 |